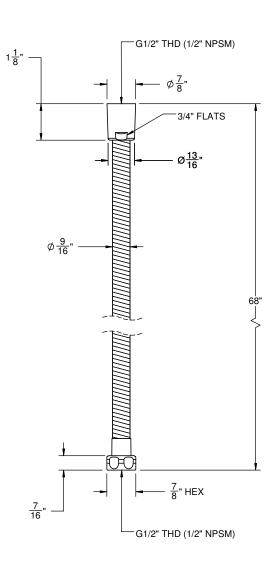

#### SPECIFICATIONS SUBJECT TO CHANGE WITHOUT NOTICE

ALL DIMENSIONS SHOWN TO NEAREST 1/16" [DIMENSIONS SHOWN TO NEAREST 1mm]

SH-25S-85 sp 200622

HANDSHOWER HOSE

**HS-68** 

### **Features**

- 1/2" FIP inlet 1/2" FIP outlet
- Double spiral out hose for added strength
- Solid brass construction Over 30 finishes include 16 PVD finishes

**Codes/Standards Applicable** Meets or exceeds the following at date of manufacture: ASME A112.18.1/CSA B125.1