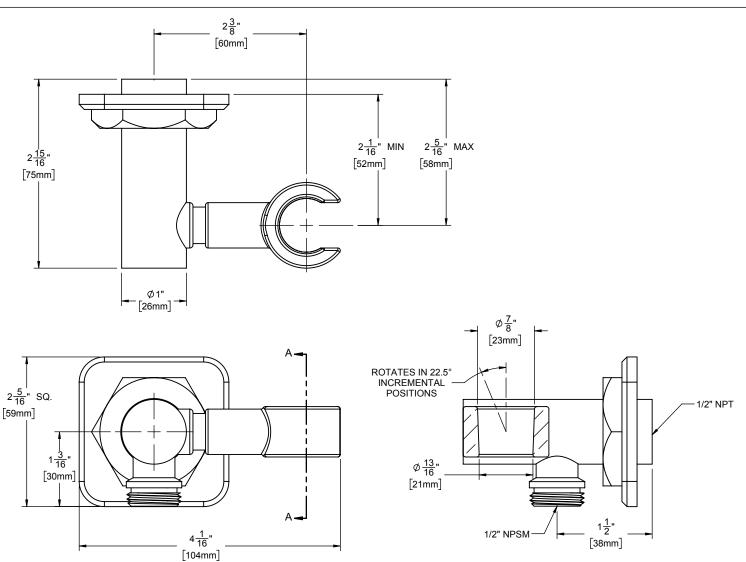

# <u>Shower</u>

SH-25S-85

## HANDSHOWER SWIVEL AND SUPPLY ELBOW

#### Features

- Available in 28 finishes including 13 PVD finishes
- All brass construction
- 1/2" NPT (female) inlet connection 1/2" NPSM (male) outlet connection Positive-Lock swivel holder
- Accepts most conical handshower hoses

## **Codes/Standards**

Product meets or exceeds the following:

A112.18.1/CSA B125.1

SECTION A-A

#### SPECIFICATIONS SUBJECT TO CHANGE WITHOUT NOTICE

ALL DIMENSIONS SHOWN TO NEAREST 1/16" [DIMENSIONS SHOWN TO NEAREST 1mm]

SH-25S-85 sp 200622

HANDSHOWER HOSE

**HS-68** 