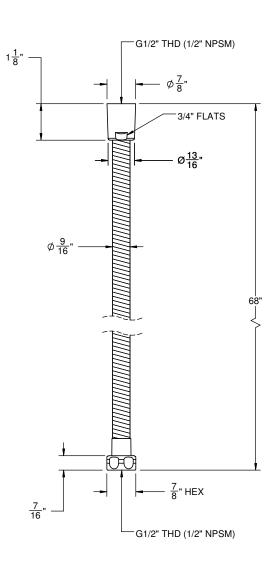

### **Features**

- 1/2" FIP inlet 1/2" FIP outlet
- Double spiral out hose for added strength
- Solid brass construction Over 30 finishes include 16 PVD finishes

**Codes/Standards Applicable** Meets or exceeds the following at date of manufacture: ASME A112.18.1/CSA B125.1