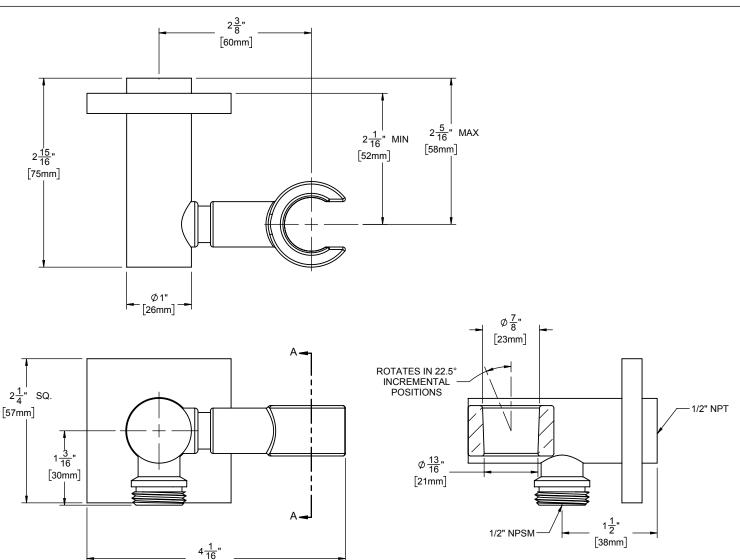

# <u>Shower</u>

SH-25S-77

# HANDSHOWER SWIVEL AND SUPPLY ELBOW

#### Features

- Available in 28 finishes including 13 PVD finishes
- All brass construction
- 1/2" NPT (female) inlet connection 1/2" NPSM (male) outlet connection Positive-Lock swivel holder
- Accepts most conical handshower hoses

## **Codes/Standards**

Product meets or exceeds the following:

A112.18.1/CSA B125.1

SECTION A-A

[103mm]

SH-25S-77\_sp\_200622

HANDSHOWER HOSE

**HS-68** 