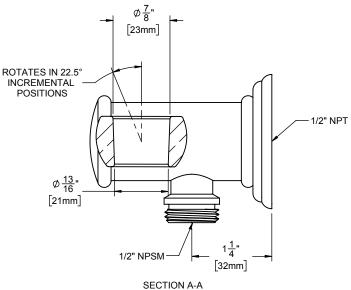

### HANDSHOWER SWIVEL AND SUPPLY ELBOW

#### **Features**

- Available in 28 finishes including 13 PVD finishes

- All brass construction 1/2" NPT (female) inlet connection 1/2" NPSM (male) outlet connection Positive-Lock swivel holder
- Accepts most conical handshower hoses