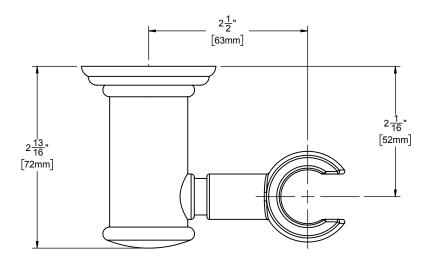

### HANDSHOWER SWIVEL AND SUPPLY ELBOW

#### **Features**

- Available in 28 finishes including 13 PVD finishes

- All brass construction 1/2" NPT (female) inlet connection 1/2" NPSM (male) outlet connection Positive-Lock swivel holder
- Accepts most conical handshower hoses