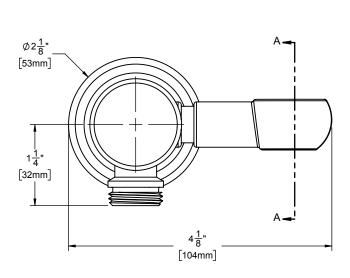

### HANDSHOWER SWIVEL AND SUPPLY ELBOW

#### **Features**

- Available in 28 finishes including 13 PVD finishes

- All brass construction 1/2" NPT (female) inlet connection 1/2" NPSM (male) outlet connection Positive-Lock swivel holder
- Accepts most conical handshower hoses