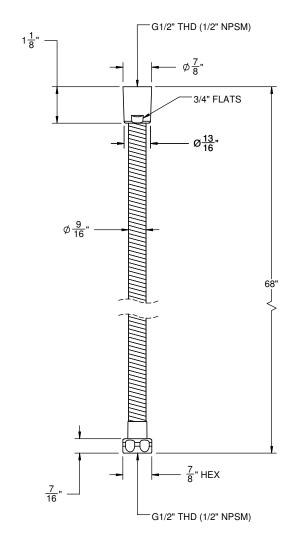

#### **Features**

- 1/2" FIP inlet 1/2" FIP outlet
- Double spiral out hose for added strength
- Solid brass construction Over 30 finishes include 16 PVD finishes

## **HS-68**

Codes/Standards Applicable
Meets or exceeds the following at date of manufacture:

ASME A112.18.1/CSA B125.1