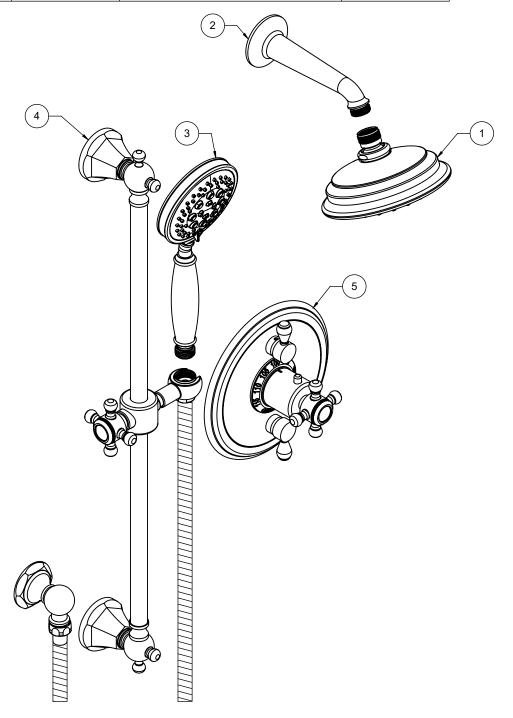

## "ZZ" denotes finish, "FR" denotes flow rate

| Item | Model         | Description                                    | Links               |
|------|---------------|------------------------------------------------|---------------------|
| 1    | SH-073.FR-ZZ  | 5-5/8" Multi-Function Showerhead               | Specification Sheet |
| 2    | SH-01.6-ZZ    | One Piece 6" Shower Arm & Flange               | Specification Sheet |
| 3    | HS-073.FR-ZZ  | 4-1/8" Brass Multi-Function Handshower         | Specification Sheet |
| 4    | 9129-47-ZZ    | Slide Bar Handshower Kit                       | Specification Sheet |
| 5    | TO-TH2L-47-ZZ | StyleTherm® Trim Only with Dual Volume Control | Specification Sheet |