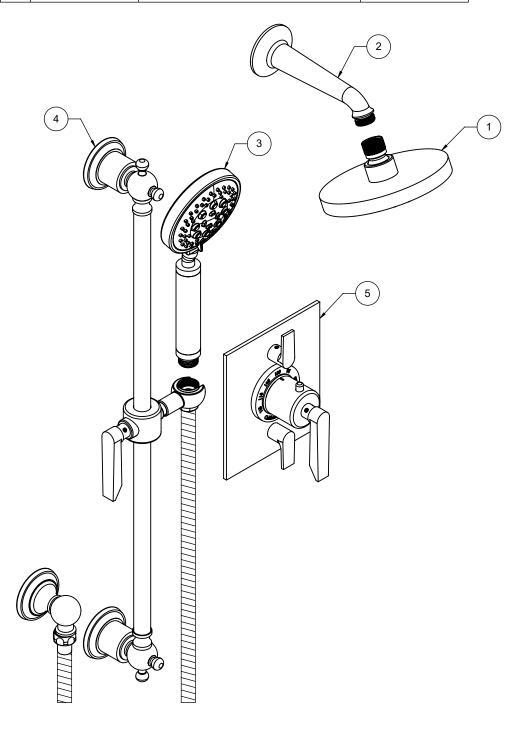

## "ZZ" denotes finish, "FR" denotes flow rate

| Item | Model          | Description                                    | Links               |
|------|----------------|------------------------------------------------|---------------------|
| 1    | SH-083.FR-ZZ   | 5-5/8" Multi-Function Showerhead               | Specification Sheet |
| 2    | SH-01.6-ZZ     | One Piece 6" Shower Arm & Flange               | Specification Sheet |
| З    | HS-083.FR-ZZ   | 4-1/8" Brass Multi-Function Handshower         | Specification Sheet |
| 4    | 9129-45-ZZ     | Slide Bar Handshower Kit                       | Specification Sheet |
| 5    | TO-THF2L-45-ZZ | StyleTherm® Trim Only with Dual Volume Control | Specification Sheet |