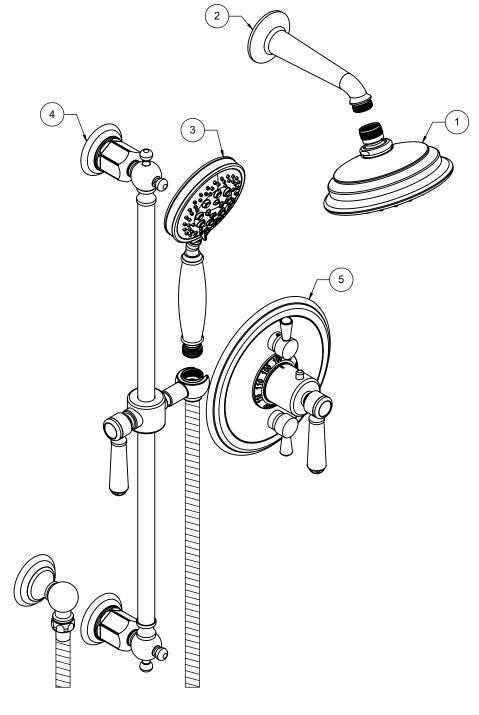

## StyleTherm® 1/2" Thermostatic Shower System

KT13-33.FR

"ZZ" denotes finish, "FR" denotes flow rate

| Item | Model         | Description                                    | Links               |
|------|---------------|------------------------------------------------|---------------------|
| 1    | SH-073.FR-ZZ  | 5-5/8" Multi-Function Showerhead               | Specification Sheet |
| 2    | SH-01.6-ZZ    | One Piece 6" Shower Arm & Flange               | Specification Sheet |
| 3    | HS-073.FR-ZZ  | 4-1/8" Brass Multi-Function Handshower         | Specification Sheet |
| 4    | 9129-33-ZZ    | Slide Bar Handshower Kit                       | Specification Sheet |
| 5    | TO-TH2L-33-ZZ | StyleTherm® Trim Only with Dual Volume Control | Specification Sheet |