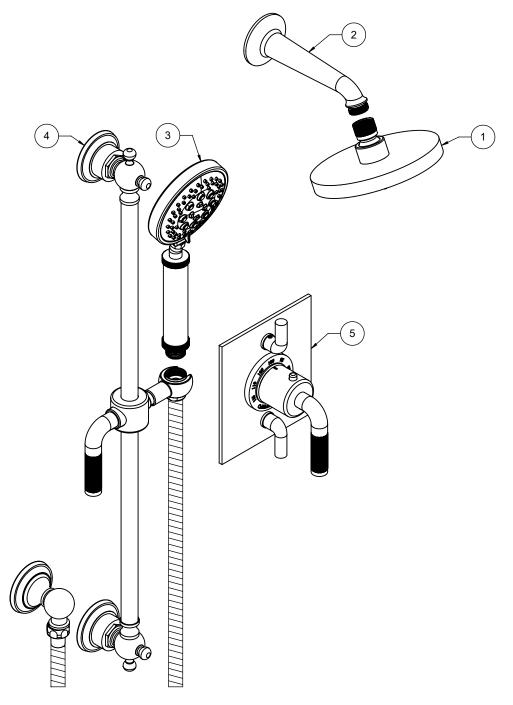

## "ZZ" denotes finish, "FR" denotes flow rate

| Item | Model            | Description                                    | Links               |
|------|------------------|------------------------------------------------|---------------------|
| 1    | SH-083.FR-ZZ     | 5-5/8" Multi-Function Showerhead               | Specification Sheet |
| 2    | SH-01.6-ZZ       | One Piece 6" Shower Arm & Flange               | Specification Sheet |
| 3    | HS-083-30K.FR-ZZ | 4-1/16" Brass Multi-Function Handshower        | Specification Sheet |
| 4    | 9129-30K-ZZ      | Slide Bar Handshower Kit                       | Specification Sheet |
| 5    | TO-THF2L-30K-ZZ  | StyleTherm® Trim Only with Dual Volume Control | Specification Sheet |