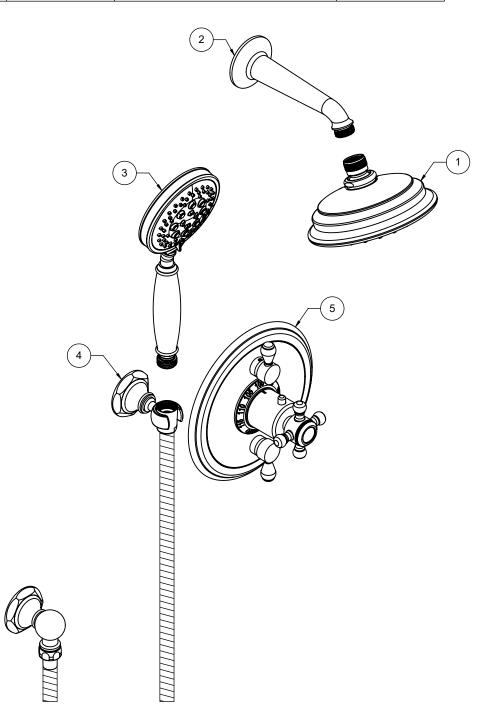

## "ZZ" denotes finish, "FR" denotes flow rate

| Item | Model         | Description                                    | Links               |
|------|---------------|------------------------------------------------|---------------------|
| 1    | SH-073.FR-ZZ  | 5-5/8" Multi-Function Showerhead               | Specification Sheet |
| 2    | SH-01.6-ZZ    | One Piece 6" Shower Arm & Flange               | Specification Sheet |
| 3    | HS-073.FR-ZZ  | 4-1/8" Brass Multi-Function Handshower         | Specification Sheet |
| 4    | 9125-47-ZZ    | Wall Mounted Handshower Kit                    | Specification Sheet |
| 5    | TO-TH2L-47-ZZ | StyleTherm® Trim Only with Dual Volume Control | Specification Sheet |