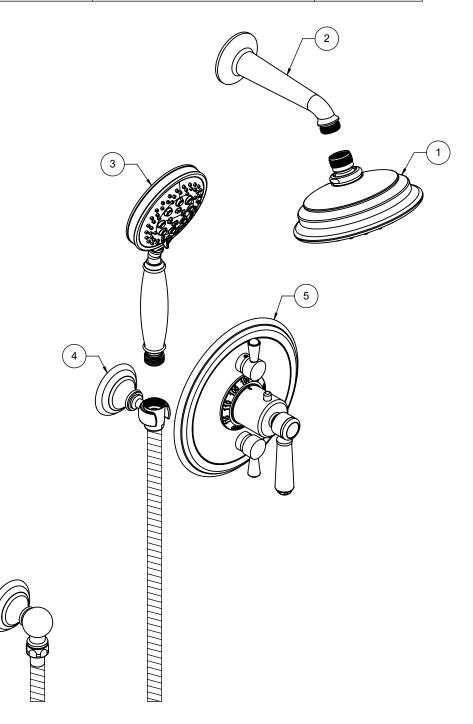

## "ZZ" denotes finish, "FR" denotes flow rate

| Item | Model         | Description                                    | Links               |
|------|---------------|------------------------------------------------|---------------------|
| 1    | SH-073.FR-ZZ  | 5-5/8" Multi-Function Showerhead               | Specification Sheet |
| 2    | SH-01.6-ZZ    | One Piece 6" Shower Arm & Flange               | Specification Sheet |
| 3    | HS-073.FR-ZZ  | 4-1/8" Brass Multi-Function Handshower         | Specification Sheet |
| 4    | 9125-42-ZZ    | Wall Mounted Handshower Kit                    | Specification Sheet |
| 5    | TO-TH2L-33-ZZ | StyleTherm® Trim Only with Dual Volume Control | Specification Sheet |