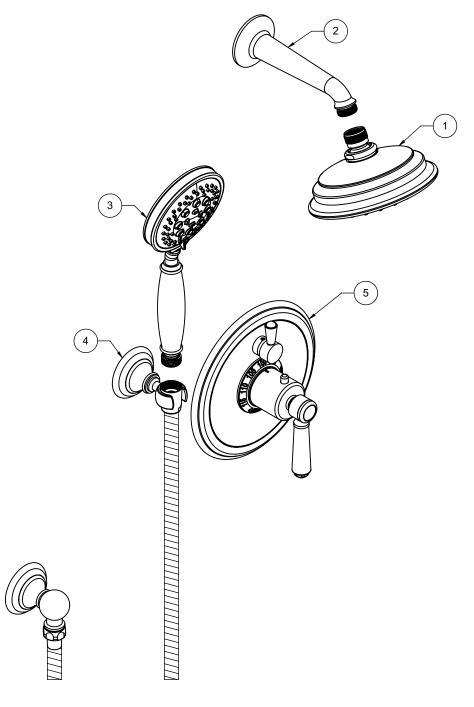

## StyleTherm® 1/2" Thermostatic Shower System

KT02-33.FR

"ZZ" denotes finish, "FR" denotes flow rate

| Item | Model         | Description                                      | Links               |
|------|---------------|--------------------------------------------------|---------------------|
| 1    | SH-073.FR-ZZ  | 5-5/8" Multi-Function Showerhead                 | Specification Sheet |
| 2    | SH-01.6-ZZ    | One Piece 6" Shower Arm & Flange                 | Specification Sheet |
| 3    | HS-073.FR-ZZ  | 4-1/8" Brass Multi-Function Handshower           | Specification Sheet |
| 4    | 9125-42-ZZ    | Wall Mounted Handshower Kit                      | Specification Sheet |
| 5    | TO-TH1L-33-ZZ | StyleTherm® Trim Only with Single Volume Control | Specification Sheet |