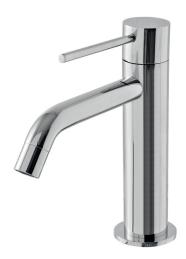

# AQUABRASS

**UP 6B14** 

single-hole lavatory faucet

### **FEATURES**

Solid brass construction Crystal clear water flow Single volume and temperature lever control Press pop-up drain with overflow included 3/8" connection

### **FINISHES**

Standard Polished Chrome (PC) Black (BK)