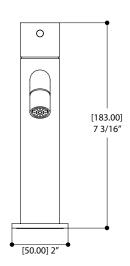

# SPECS AT LARGE

Overall spout projection: 6 3/8" CC spout projection: 4 13/16" Total faucet height: 7 3/16" Flow rate: 2 gpm Mounting hole: 1 3/8" Counter depth: 1 3/8"