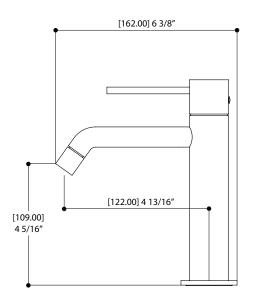

# SPECS AT LARGE

Overall spout projection: 6 3/8" CC spout projection: 4 13/16" Total faucet height: 7 3/16" Flow rate: 2 gpm Mounting hole: 1 3/8" Counter depth: 1 3/8"