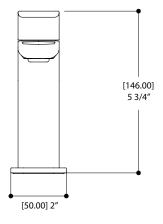

# AQUABRASS

SPECS AT LARGE

Overall spout projection: 6 13/16" CC spout projection: 5 1/8" Total faucet height: 5 3/4" Flow rate: 2 gpm Mounting hole: 1 3/8" Counter depth: 1 3/8"