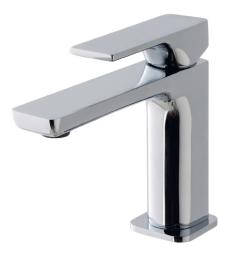

#### FEATURES

Solid brass construction Crystal clear water flow Single volume and temperature lever control Press pop-up drain with overflow included 3/8" connection

### FINISHES

Standard Polished Chrome (PC) Black (BK)