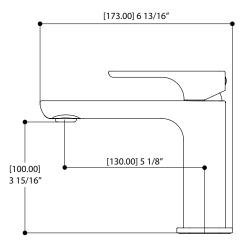

# AQUABRASS

SPECS AT LARGE

Overall spout projection: 6 13/16" CC spout projection: 5 1/8" Total faucet height: 5 3/4" Flow rate: 2 gpm Mounting hole: 1 3/8" Counter depth: 1 3/8"