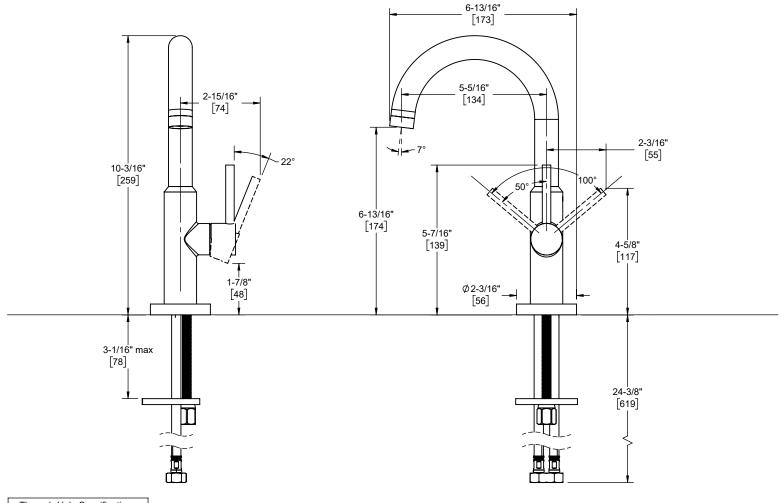

 Ø1-1/4"
 Ø1-3/8"
 Ø1-9/16"

 [32]
 [35]
 [40]

Specifications subject to change without notice

Dimensions are inches, rounded to 1/16" [Dimensions in brackets are mm, rounded to 1mm]