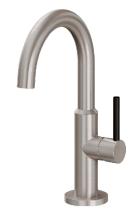

## Single Hole Lavatory/Bar/Prep Faucet - Low Spout

## **Features**

- · Available in 28 finishes including 13 PVD finishes
- · All brass construction
- 5-5/16" spout center to center
- Single handle operation cartridge with ceramic disc
- · Flexible braided hoses for ease of installation
- 1.2gpm (4.5 L/min) max flow rate