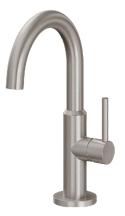

## Single Hole Lavatory/Bar/Prep Faucet - Low Spout

## **Features**

- · Available in 28 finishes including 13 PVD finishes
- · All brass construction
- 5-5/16" spout center to center
- Single handle operation cartridge with ceramic disc
- · Flexible braided hoses for ease of installation
- 1.2gpm (4.5 L/min) max flow rate