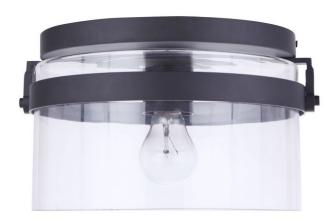

## Franklin - ZA3337-MN

1 Light Outdoor Flush

The Franklin Collection combines clear glass and a touch of nostalgic charm like a warm smile to welcome your guests. Featuring our superior UV finish guaranteed for five years, this collection is built retain it's good looks.

- Superior UV protection against fading
- Clear Glass
- 1 x 60W Medium Base Bulb (Not Included)

## Specs ^ Dimensions

**Mounting Location** Damp **Bulb Wattage** 60 **Bulb Size** A19 **Bulbs** 1 **Bulb Base** E26 Carton Size (CU FT) 1.03 Finish Midnight **Glass or Shade Color** Clear

 Height (in.)
 6.62