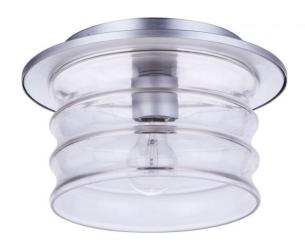

## Canon - ZA3637-SA

1 Light Outdoor Flush Mount

## Color Satin Aluminum

The Canon Collection with it's graceful repeating waves within the clear glass, proven silhouettes, and superior UV protection against fading, sets the standard of good taste.

6.88 11.38 11.38

- Superior UV protection against fading
- Clear Glass
- 1 x 60 Watt Medium Base Bulb (not included)