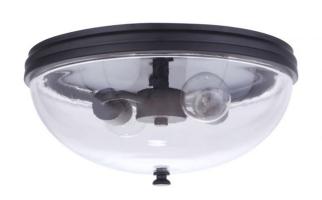

### Color Midnight

The Sivo Collection of exterior lighting never disappoints with its signature look of opulence and timeless glamour. Sleek globes of clear glass and metal combined with our five-year superior UV protection finish create the distinctly beautiful Sivo Collection by Craftmade.

- Superior UV protection against fading
- Clear Glass
- 2 x 60 Watt Medium Base Bulb (not included)

# Mounting LocationDampBulb Wattage60Bulb SizeA19Bulbs2Bulb BaseE26Carton Size (CU FT)1.06Glass or Shade ColorClear

### **Dimensions**

| Height (in.) | 6.12 |
|--------------|------|
| Depth (in.)  | 13   |
| Width (in.)  | 13   |

 ${\it Craftmade \cdot PO \ Box \ 191063 \cdot Dallas, \ TX \cdot 75219 \cdot \cdot \cdot \cdot @ \ 2023 \ All \ Rights \ Reserved}$