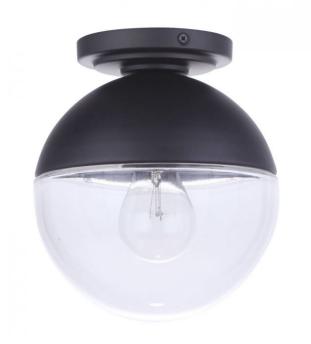

### **Evie - ZA3417**

Evie Flushmount

#### Color

Indoors or outside, the Evie collection is a beautiful blend of midcentury and contemporary design. With your choice of finishes, each protected against fading by our superior UV finish guaranteed for five years, the Evie will illuminate beautifully for years.

- Superior UV protection against fading
- Clear Glass
- 1 x 60W Medium Base Bulb (Not Included)