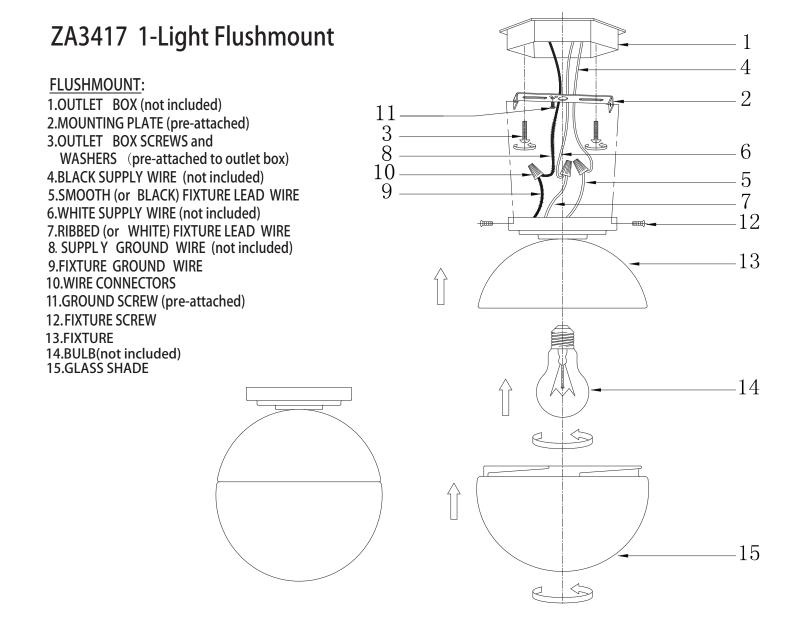

GENERAL

Remove all parts and hardware from the box and make sure that none are missing by referencing the illustrations provided.

Bulbs Required(not included): 1 Medium Base 60 Watt Max. (For 1-Light Flushmount)