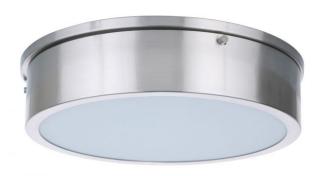

## Fenn - X6713

Fenn Flushmount

#### Color

The sleek metal frame of our new Fenn Collection by Craftmade captures your attention without overwhelming your space. Available in three finishes and three sizes, this versatile updated classic flushmount offers

• Integrated LED, 3000K, 90 CRI, Dimmable