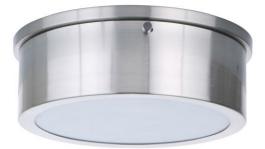

## Fenn - X6709

Fenn Flushmount

The sleek metal frame of our new Fenn Collection by Craftmade captures your attention without overwhelming your space. Available in three finishes and three sizes, this versatile updated classic flushmount offers

• Integrated LED, 3000K, 90 CRI, Dimmable

| Specs                  |                | ^ Dimensions |   | ~ |
|------------------------|----------------|--------------|---|---|
| Mounting Location      | Indoor         | Depth (in.)  | 9 |   |
| Lumens                 | 468            | Width (in.)  | 9 |   |
| CRI                    | 90             | Height (in.) | 3 |   |
| Shipping Weight (lbs.) | 2.16           |              |   |   |
| Bulb Base              | LED Disk       |              |   |   |
| Bulbs                  | 1              |              |   |   |
| Bulb CCT               | 3000           |              |   |   |
| Bulb Size              | Integrated LED |              |   |   |
| Bulb Type              | LED            |              |   |   |
| Bulb Wattage           | 10             |              |   |   |
| Carton Size (CU FT)    | 0.30           |              |   |   |
| Glass or Shade Color   | Frosted        |              |   |   |