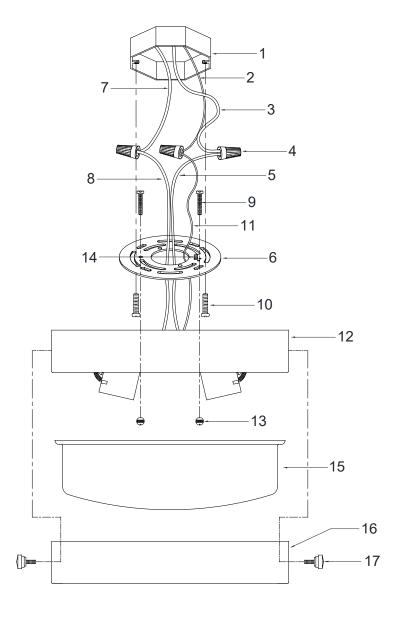

#### 2-LIGHT FLUSHMOUNT

- 1. OUTLET BOX (NOT INCLUDED)
- 2. SUPPLY GROUND WIRE (not included)
- 3. WHITE SUPPLY WIRE(not included)
- 4. WIRE CONNECTORS
- 5. RIBBED(or WHITE)FIXTURE LEAD WIRE
- 6. MOUNTING PLATE
- 7. BLACK SUPPLY WIRE(not included)
- 8. RIBBED(or BLACK)FIXTURE LEAD WIRE
- 9. MOUTING SCREW
- 10. OUTLET BOX SCREWS and WASHERS
- 11. FIXTURE GROUND WIRE
- 12. CANOPY
- 13. FINIAL
- 14. GROND SCREW
- 15. GLASS SHADE
- 16. STEEL RING
- 17. STEEL RING SCREW