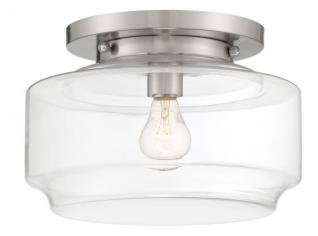

## Peri - X3112

Peri Flushmount

## Color

The Peri Collection by Craftmade, inspired by classic schoolhouse lights, features a wide clear glass globe in a familiar yet updated shape. Finished in your choice of brushed polished nickel, flat black or satin brass, these flushmounts are available in 12" and 14" diameter and each uses a single 60W medium base bulb.

- Clear Glass
- Maximum 60W Medium Based Bulb (Not Included)

| Specs                  |        | ^ Dimensions        |       | ~ |
|------------------------|--------|---------------------|-------|---|
| Mounting Location      | Indoor | Depth (in.)         | 12.14 |   |
| Shipping Weight (lbs.) | 7.28   | Width (in.)         | 12.14 |   |
| Bulb Base              | E26    | Height (in.)        | 8     |   |
| Bulbs                  | 1      | Canopy Width (in.)  | 8.66  |   |
| Bulb Size              | A19    | Canopy Height (in.) | 0.79  |   |
| Bulb Wattage           | 60     | Canopy Length (in.) | 8.66  |   |
| Carton Size (CU FT)    | 1.86   |                     |       |   |
| Glass or Shade Color   | Clear  |                     |       |   |