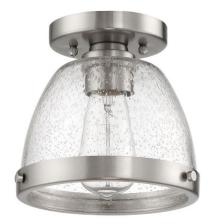

## Lodie - X1410

Lodie Flushmount

Light illuminates the clear seeded glass shade of these flushmounts from our Lodie Collection by Craftmade. Featuring two sizes offered in three finishes, the Lodie Flushmount Collection offers the clean transitional styling and excellent light without all the fuss.

- Clear Seeded Glass
- Maximum 100W Medium Based Bulb (Not Included)

| Specs                  |        | ^ Dimensions          |      | ~ |
|------------------------|--------|-----------------------|------|---|
| Mounting Location      | Indoor | Depth (in.)           | 9.50 |   |
| Shipping Weight (lbs.) | 3.79   | Width (in.)           | 9.50 |   |
| Bulb Base              | E26    | Height (in.)          | 8.75 |   |
| Bulbs                  | 1      | Leadwire Length (in.) | 6    |   |
| Bulb Size              | A19    | Canopy Width (in.)    | 5.88 |   |
| Bulb Wattage           | 100    | Canopy Height (in.)   | 1    |   |
| Carton Size (CU FT)    | 0.70   | Canopy Length (in.)   | 5.88 |   |
| Glass or Shade Color   | Seeded |                       |      |   |