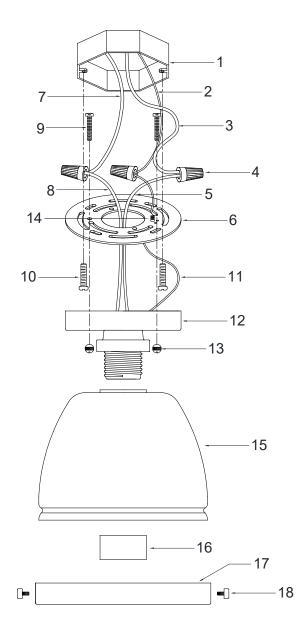

## **1-LIGHT SEMI FLUSHMOUNT**

- 1. OUTLET BOX (NOT INCLUDED)
- 2. SUPPLY GROUND WIRE (not included)
- 3. WHITE SUPPLY WIRE(not included)
- 4. WIRE CONNECTORS
- 5. RIBBED(or WHITE)FIXTURE LEAD WIRE
- 6. MOUNTING PLATE
- 7. BLACK SUPPLY WIRE(not included)
- 8. RIBBED(or BLACK)FIXTURE LEAD WIRE
- 9. MOUTING SCREW
- 10. OUTLET BOX SCREWS and WASHERS
- 11. FIXTURE GROUND WIRE
- 12. CANOPY
- 13. FINIAL
- 14. GROND SCREW
- 15. GLASS SHADE
- 16. SOCKET RING
- 17. STEEL RING
- 18. STEEL RING SCREW