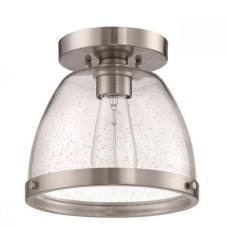

## **Lodie - X1408**

Lodie Flushmount

## Color

Light illuminates the clear seeded glass shade of these flushmounts from our Lodie Collection by Craftmade. Featuring two sizes offered in three finishes, the Lodie Flushmount Collection offers the clean transitional

- Clear Seeded Glass
- Maximum 100W Medium Based Bulb (Not Included)