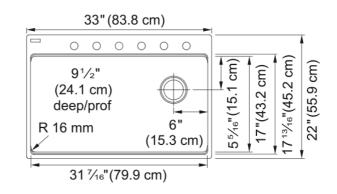

## Maris Topmount Sink - MAG610310W-MOC | 114.0688.138

| Technical Data                 |                    |
|--------------------------------|--------------------|
| Aspect                         |                    |
| Sink type                      | Sink               |
| Type of material               | Granite            |
| Number of bowls                | 1                  |
| Color                          | Mocha              |
| Surface finsh                  | None               |
| Product Dimensions             |                    |
| Exterior size: right to left   | 33                 |
| Exterior size: front to back   | 22                 |
| Large bowl size: right to left | 31.457             |
| Large bowl size: front to back | 17.154             |
| Large bowl: depth              | 9.5                |
| Installation                   |                    |
| Minimum cabinet size           | 36''               |
| Product specifications         |                    |
| Installation type              | Topmount / drop in |
| Drain hole                     | 3 1/2"             |
| Position of drainer            | No drainer         |
| Product identification         |                    |
| Product brand                  | FRANKE             |
| Product family                 | Maris              |
| Collection                     | Maris              |
| Certified by                   | CUPC               |
| Features                       |                    |
| Drainers number                | No drainer         |
| Product reversibility          | No                 |
| Faucet ledge                   | Yes                |
| Strainer assembly included     | No                 |