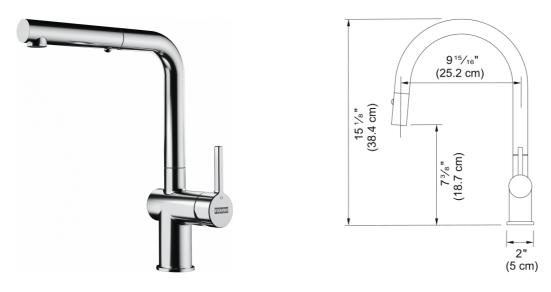

## Active Pull-Out Faucet - FFPS5800CH | 115.0656.842

## **Technical Data**

| Aspect                         |                 |
|--------------------------------|-----------------|
| Spout type                     | L - spout       |
| Color                          | Polished chrome |
| Type of material               | Brass           |
| Flexible pullout hose material | Nylon grey      |
| Spray head material            | Brass           |
| Product Dimensions             |                 |
| Faucet hole diameter           | 35 mm           |
| Cartridge dimension            | 35 mm           |
| Installation                   |                 |
| Mounting type                  | Shank           |
| Water supply hose connection   | 1/2"            |
| Water supply hose length       | 450 mm          |
| Product specifications         |                 |
| Pressure                       | High pressure   |
| Faucet type                    | Pull-out spray  |
| Faucet operation               | Side lever      |
| Faucet rotation                | 180°            |
| Product identification         |                 |
| Product brand                  | FRANKE          |
| Product family                 | Maris           |
| Model range                    | Active          |
| Features                       |                 |
| Water saving feature           | Yes             |
| Type of aerator                | Laminar         |
|                                |                 |