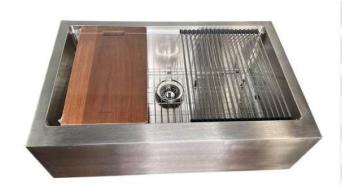

## **Pro-Series Collection**

33 Inch Single Bowl PrepStation Farmhouse
Apron Front Stainless Steel Kitchen Sink (Small Radius)

MODEL:

AP-PS-3221-16

www.NantucketSinksUSA.com info@nantucketsinksusa.com

| Overall Dimensions | Interior Dimensions            | Apron Height | Bowl Depth | Drain Dimensions |
|--------------------|--------------------------------|--------------|------------|------------------|
| 33" X 21.125"      | 30.125" X 17"<br>30.125" X 16" | 9″           | 10"        | 3.5" Opening     |

## **FEATURES:**

- Premium 304, 16 gauge stainless steel kitchen sink
- Cutting Board, Roll Up Mat, Bottom Grid and Drain Included
- Brushed satin finish
- Limited lifetime manufacturer's warranty
- Insulated to reduce condensation
- Rubber padding is applied for noise reduction
- Requires apron-style base cabinet
- Tolerance is 1/16" dimensions may vary slightly