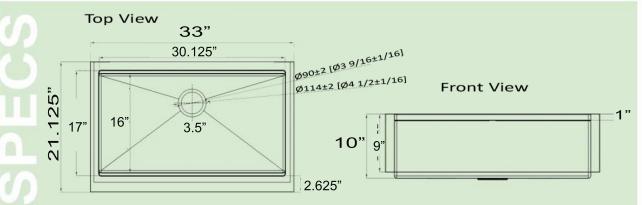

## **Pro-Series Collection**

33 Inch Single Bowl PrepStation Farmhouse
Apron Front Stainless Steel Kitchen Sink (Small Radius)

MODEL:

AP-PS-3221-16

www.NantucketSinksUSA.com info@nantucketsinksusa.com

| Overall Dimensions | Interior Dimensions            | Apron Height | Bowl Depth | Drain Dimensions |
|--------------------|--------------------------------|--------------|------------|------------------|
| 33" X 21.125"      | 30.125" X 17"<br>30.125" X 16" | 9″           | 10"        | 3.5" Opening     |