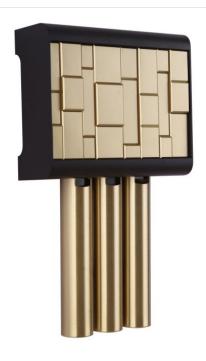

## **Westminster Chimes - CE3**

Westminster Chimes Chime

## Color

Strong architectural details combine with contemporary styling to create our Contemporary Westminster Chime offered in three finishes with option of 4 or 8 note front door chime and single back door chime with adjustable volume.

- Wall Mount, Vertical, 7.5in Hole Pattern
- Indoor Rated
- 4/8 Note Chime
- Uses T1630 Not Included
- Front, Back, and Side Note Configurations