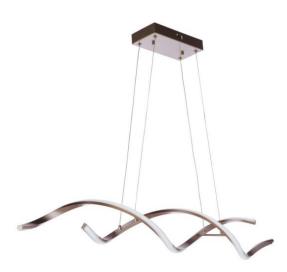

## Pulse - 55772-CHB-LED

Pulse LED Island Light

Color Champagne Brass

Like a contemporary pieces of art, the sleek curves accented by state-of-the-art dimmable LED lighting housed in dramatic black or champagne brass frames of the Pulse collection by Craftmade is guaranteed to get your attention.

- LED Color Temp: 3000K (Dimmable), CRI: 90
- 12' Height-Adjustable Cord

Dimensions

• Dimmable LED, 3000K, CRI 90