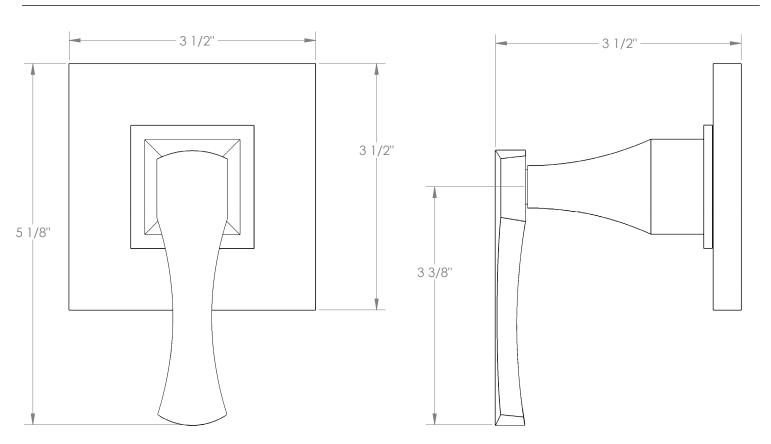

## Chelsea 125-WTRTP-BG4

Wall Mounted Trim with Faceplate

- For use with the: SS-TS200-C. SS-TS200-H, SS-TS150-C, SS-TS150-H, SS-WD2, SS-WD3, SS-VCWD2, or SS-VCWD3 concealed rough
- Professional Installation Required