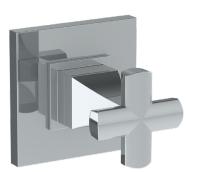

## Chelsea 125-WTRTP-BG5

Wall Mounted Trim with Faceplate

- For use with the: SS-TS200-C. SS-TS200-H, SS-TS150-C, SS-TS150-H, SS-WD2, SS-WD3, SS-VCWD2, or SS-VCWD3 concealed rough
- Professional Installation Required