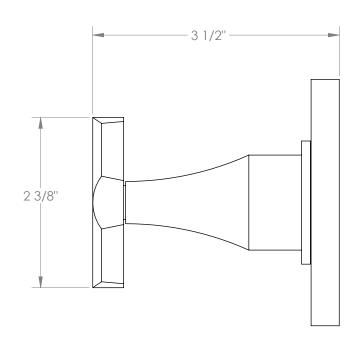

## Chelsea 125-WTRTP-BG4

Wall Mounted Trim with Faceplate

- For use with the: SS-TS200-C. SS-TS200-H, SS-TS150-C, SS-TS150-H, SS-WD2, SS-WD3, SS-VCWD2, or SS-VCWD3 concealed rough
- Professional Installation Required

Available in all finishes shown on the Watermark Designs website

Meets the applicable requirements of ASME A112.18.1-2005/CSA B125.1-05, entitled "Plumbing Supply Fittings". Watermark Designs reserves the right to make revisions without notice to produce specifications. All product dimensions are nominal.