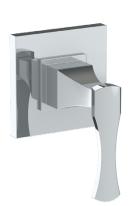

## Chelsea 125-WTRTP-BG4

Wall Mounted Trim with Faceplate

- For use with the: SS-TS200-C. SS-TS200-H, SS-TS150-C, SS-TS150-H, SS-WD2, SS-WD3, SS-VCWD2, or SS-VCWD3 concealed rough
- Professional Installation Required