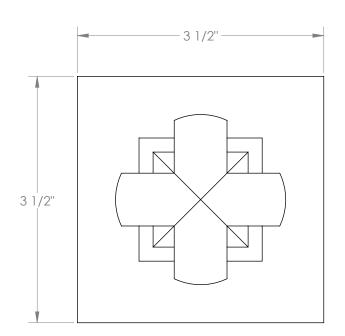

## Chelsea 125-WTRTP-BG5

Wall Mounted Trim with Faceplate

- For use with the: SS-TS200-C. SS-TS200-H, SS-TS150-C, SS-TS150-H, SS-WD2, SS-WD3, SS-VCWD2, or SS-VCWD3 concealed rough
- Professional Installation Required