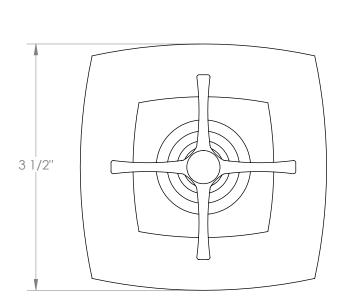

## H-Line 115-WTRTP-MZ5

Wall Mounted Trim with Faceplate

- For use with the: SS-TS200-C. SS-TS200-H, SS-TS150-C, SS-TS150-H, SS-WD2, SS-WD3, SS-VCWD2, or SS-VCWD3 concealed rough
- Professional Installation Required

Available in all finishes shown on the Watermark Designs website