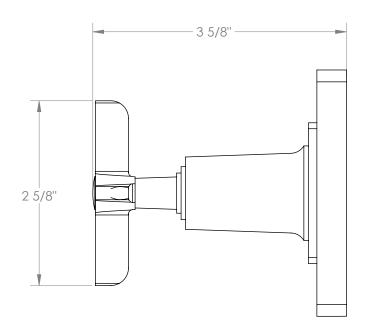

## H-Line 115-WTRTP-MZ4

Wall Mounted Trim with Faceplate

- For use with the: SS-TS200-C. SS-TS200-H, SS-TS150-C, SS-TS150-H, SS-WD2, SS-WD3, SS-VCWD2, or SS-VCWD3 concealed rough
- Professional Installation Required

Available in all finishes shown on the Watermark Designs website

Meets the applicable requirements of ASME A112.18.1-2005/CSA B125.1-05, entitled "Plumbing Supply Fittings". Watermark Designs reserves the right to make revisions without notice to produce specifications. All product dimensions are nominal.