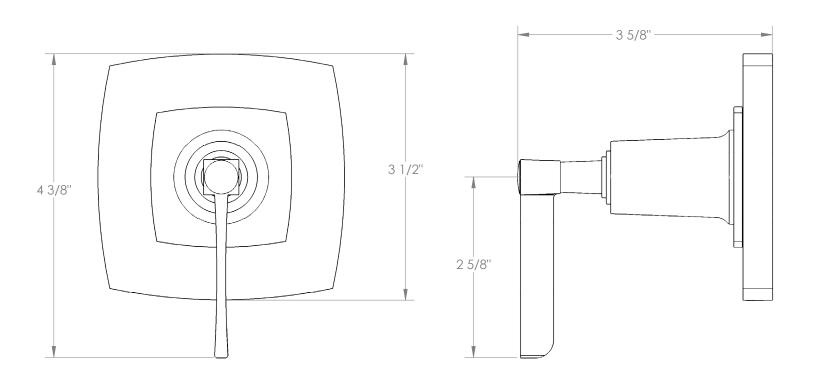

## H-Line 115-WTRTP-MZ4

Wall Mounted Trim with Faceplate

- For use with the: SS-TS200-C. SS-TS200-H, SS-TS150-C, SS-TS150-H, SS-WD2, SS-WD3, SS-VCWD2, or SS-VCWD3 concealed rough
- Professional Installation Required

Available in all finishes shown on the Watermark Designs website

Meets the applicable requirements of ASME A112.18.1-2005/CSA B125.1-05, entitled "Plumbing Supply Fittings". Watermark Designs reserves the right to make revisions without notice to produce specifications. All product dimensions are nominal.