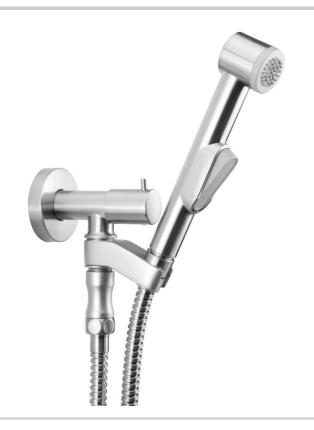

## Macan Bidet Spray Kit with On/Off Water Supply

Model #: B039-646-

## **FEATURES:**

- $\bullet\,$  Power spray bidet kit with 1  $^5/_{16}"$  face
- 1/2" Female inlet x 1/2" Male outlet
- Note:
  - Water must be turned off when not in use
  - Kit includes:
    - Bidet handshower P/N B039
    - Water supply elbow with on/off valve and swivel handshower holder P/N 6466
    - Hose P/N 3049-DS
    - Dual check valve back flow preventer P/N DBF
  - Not available in AUB, ULB, WH & JACLO=COLO