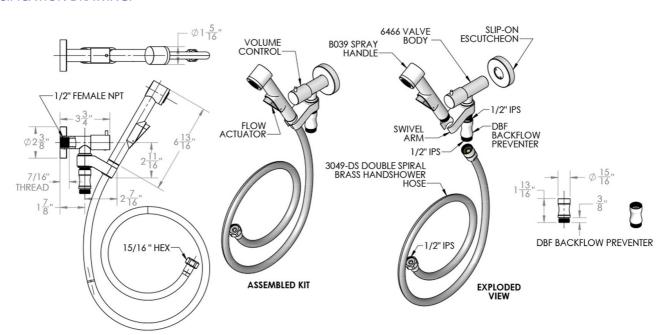

## SPECIFICATION DRAWING:

## **FEATURES:**

- $\bullet\,$  Power spray bidet kit with 1  $^5/_{16}"$  face
- 1/2" Female inlet x 1/2" Male outlet
- Note:
  - Water must be turned off when not in use
  - Kit includes:
    - Bidet handshower P/N B039
    - Water supply elbow with on/off valve and swivel handshower holder P/N 6466
    - Hose P/N 3049-DS
    - Dual check valve back flow preventer P/N DBF
  - Not available in AUB, ULB, WH & JACLO=COLO