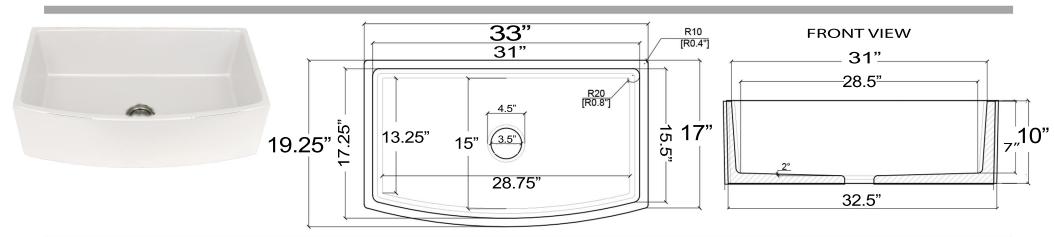

## Vineyard Collection

Premium Curved Apron Fireclay Farmhouse Sink

Nantucket s I N K S

MODEL:

FCFS3320CA-W

www.NantucketSinksUSA.com info@nantucketsinksusa.com

| Overall Dimensions | Interior Bowl                | Apron Height | Bowl Depth   | Drain Dimensions |
|--------------------|------------------------------|--------------|--------------|------------------|
| 33 x 19.25 x 10"   | 31" x 17.25" top /front      | 10"          | 9" at center | 3.5" Opening     |
|                    | 28.75" x 13.25" bottom/ side |              | 7" at side   |                  |

## **FEATURES**

- Premium Fireclay Sink with curved apron front
- Drain is not included, may require extended flange/ferrule
- Optional Bottom Grid: BG-FC3320CA
- Made in Italy Limited Warranty

## Please Be Advised

- (Nominal Dimensions\*) Actual Dimensions may vary by 1/2"
- Template Not included
- Custom/Apron Cabinet Required- internal cradle to support sink
- Very Heavy 2 Person lift Recommended