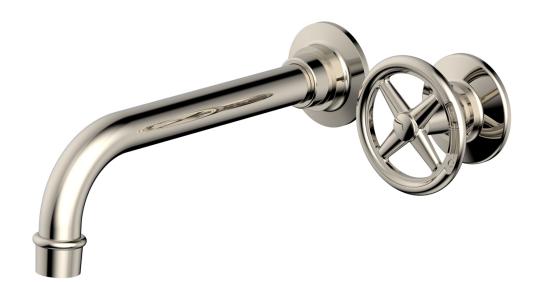

## **■ PRODUCT FEATURES**

- Style: Transitional
- Collection: Works
- Temperature Controlled By Handles
- Cross Handle

.

## **TECHNICAL DETAILS**

ADA Compliance: No
Drain Assembly Material: Brass
Fitting Hole Diameter: 1 1/8"
Number of Holes: Two Hole
Number of Handles: One
Handle Turn Angle: Quarter Turn
Spout Reach: 8 1/4"
Installation Type: Wall Mounted
Primary Material: Brass
Valve Material: Ceramic
Flow Restriction: 1.2 gpm
Water Pressure Maximum: 85 PSI
Water Pressure Minimum: 20 PSI
Water Pressure Recommended: 60 PSI