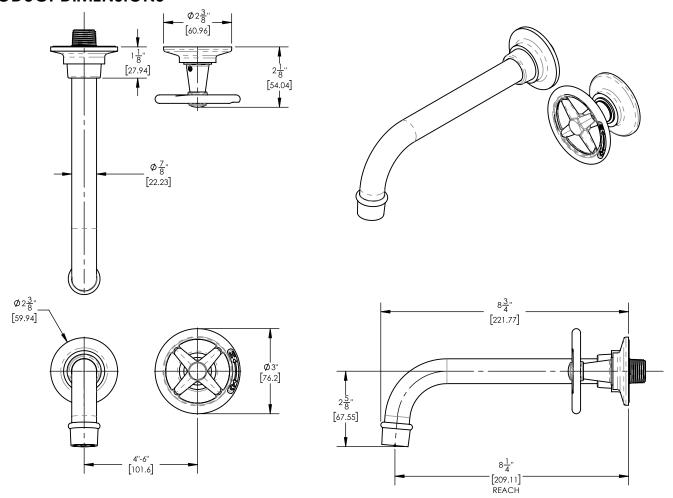

## PRODUCT DIMENSIONS

www. phylrich.com

1261 Logan Avenue, Costa Mesa, California 92626.

Phone: 714.361.4800 Fax: 714.617.3120

CODES & STANDARDS

ASME A112.181/ CSA B1251, ASME 112.18.2/ CSA B125.2, ANSI NSF, CEC

## **TECHNICAL DETAILS**

ADA Compliance: No
Drain Assembly Material: Brass
Fitting Hole Diameter: 1 1/8"
Number of Holes: Two Hole
Number of Handles: One
Handle Turn Angle: Quarter Turn
Spout Reach: 8 1/4"
Installation Type: Wall Mounted
Primary Material: Brass
Valve Material: Ceramic
Flow Restriction: 1.2 gpm
Water Pressure Maximum: 85 PSI
Water Pressure Minimum: 20 PSI
Water Pressure Recommended: 60 PSI