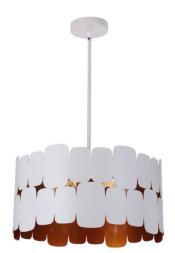

## Sabrina - 56694-MWWGLR

Sabrina 4 Light Pendant

Color Matte White-Gold Luster

The Sabrina collection by Craftmade works her magic with the stunning combination of matte white or flat black finished exterior with a contemporary gold luster interior finish available in an assortment of rod hung pendants 18" to 25" in diameter and a 12.5" convertible semiflushmount. Damp rated for indoor or covered outdoor use.

- Available in Flat Black or Matte with Gold Luster Interior
- Damp Rated