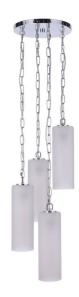

# Myos - 57994

Myos Pendant

#### Color

Inspired by elements of Greek architecture, the Myos Lighting collection features the striking combination of the delicate white frosted fluted glass shades contrasted with the strength of the rounded canopy and chains supporting them. Available options include single pendant, 4 light multi-pendant and 6 light multipendant. Damp rated.

• Ribbed Frosted White Glass