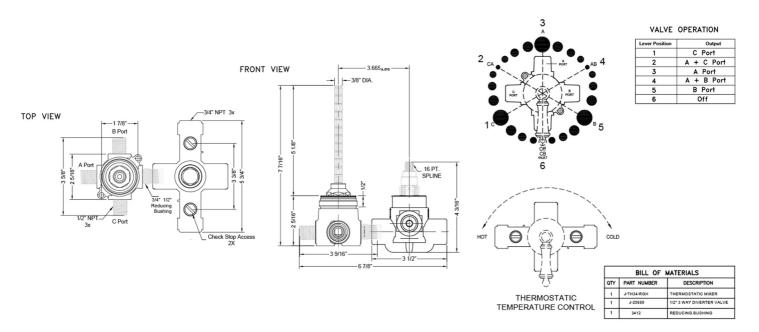

## JACLO®



## FEATURES:

- Thermostatic valve with built in diverter/shut off for easier installation and clean appearance
- Top valve is a three way diverter that consists of inlet for water , two outlets, & a shared function ( see J-20689 for operation)
- Bottom valve is a Thermostatic mixing valve that maintains a constant water temperature automatically, regardless of incoming hot & cold water pressure & temperature. Set valve to desired temperature & no need to adjust further
- Anti-scald protection
- Diverter: 1/2" NPT male ports / Thermostatic: 3/4" NPT female ports
- 12 GPM flow @ 60 PSI
- Works well with low water pressure

AVAILABLE FINISHES: N/A

## SPECIFICATION DRAWING: