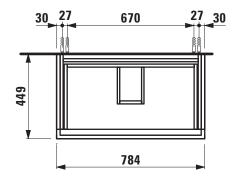

## **KARTELL BY LAUFEN FURNITURE**

**Vanity unit** 40759.2

| TECHNICAL DATA     |                                                   |                      |                                                    |
|--------------------|---------------------------------------------------|----------------------|----------------------------------------------------|
| Order no.          | 40759.2 / 2 drawers                               | Mounting acc. incl.  | Installation set for furniture, order no. 49301.5, |
| Dimensions (WxHxD) | 784 x 600 x 449 mm                                |                      | 49610.3                                            |
| Matching for       | washbasin, order no. 81033.6                      | Mounting information | The walls installed on must meet the require-      |
| Specification      | Body/Front - MDF board with ABS edges,            |                      | ments of the furniture in terms of weight and      |
|                    | inside melamine white                             |                      | the supplied fastening elements. If this cannot    |
|                    | White matt, Pebble grey matt, Slate grey matt:    |                      | be guaranteed another method of installation       |
|                    | lack laminate surface                             |                      | needs to be chosen. For example with feet.         |
|                    | Ochre brown, Mustard yellow, Grey blue:           | Colours Body/Front   | 640 – White matt                                   |
|                    | laquered surface                                  |                      | 641 - Pebble grey matt                             |
|                    | 2 push and pull full extension drawers            |                      | 642 - Slate grey matt                              |
|                    | (soft-close mechanism), incl. organiser           |                      | 643 - Ochre brown                                  |
| Weight             | 40,5 kg                                           |                      | 644 - Mustard yellow                               |
| Accessories incl.  | Drawer organizer, U-shaped, order no. 49611.3     |                      | 645 – Grey blue                                    |
| Accessories excl.  | Feet (2 pieces), anodized aluminium,              |                      |                                                    |
|                    | order no. 40766.0                                 |                      |                                                    |
|                    | Towel rail, anodized aluminium, order no. 49095.1 |                      |                                                    |
|                    | Space saving siphon, order no. 89424.0            |                      |                                                    |

## TECHNICAL DRAWINGS / S 1 : 20

LAUFEN