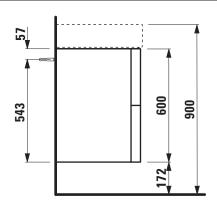

## **KARTELL BY LAUFEN FURNITURE**

**Vanity unit** 40759.2

| TECHNICAL DATA     |                                                   |                      |                                                    |
|--------------------|---------------------------------------------------|----------------------|----------------------------------------------------|
| Order no.          | 40759.2 / 2 drawers                               | Mounting acc. incl.  | Installation set for furniture, order no. 49301.5, |
| Dimensions (WxHxD) | 784 x 600 x 449 mm                                |                      | 49610.3                                            |
| Matching for       | washbasin, order no. 81033.6                      | Mounting information | The walls installed on must meet the require-      |
| Specification      | Body/Front - MDF board with ABS edges,            |                      | ments of the furniture in terms of weight and      |
|                    | inside melamine white                             |                      | the supplied fastening elements. If this cannot    |
|                    | White matt, Pebble grey matt, Slate grey matt:    |                      | be guaranteed another method of installation       |
|                    | lack laminate surface                             |                      | needs to be chosen. For example with feet.         |
|                    | Ochre brown, Mustard yellow, Grey blue:           | Colours Body/Front   | 640 – White matt                                   |
|                    | laquered surface                                  |                      | 641 - Pebble grey matt                             |
|                    | 2 push and pull full extension drawers            |                      | 642 - Slate grey matt                              |
|                    | (soft-close mechanism), incl. organiser           |                      | 643 - Ochre brown                                  |
| Weight             | 40,5 kg                                           |                      | 644 - Mustard yellow                               |
| Accessories incl.  | Drawer organizer, U-shaped, order no. 49611.3     |                      | 645 – Grey blue                                    |
| Accessories excl.  | Feet (2 pieces), anodized aluminium,              |                      |                                                    |
|                    | order no. 40766.0                                 |                      |                                                    |
|                    | Towel rail, anodized aluminium, order no. 49095.1 |                      |                                                    |
|                    | Space saving siphon, order no. 89424.0            |                      |                                                    |

## TECHNICAL DRAWINGS / S 1 : 20

LAUFEN