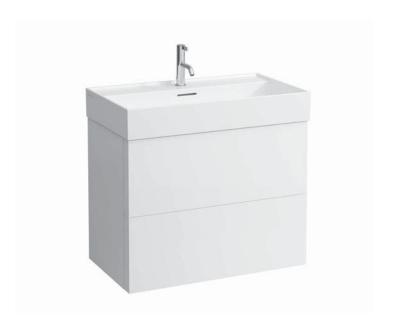

## **KARTELL BY LAUFEN FURNITURE**

**Vanity unit** 40759.2

| TECHNICAL DATA     |                                                   |                      |                                                    |
|--------------------|---------------------------------------------------|----------------------|----------------------------------------------------|
| Order no.          | 40759.2 / 2 drawers                               | Mounting acc. incl.  | Installation set for furniture, order no. 49301.5, |
| Dimensions (WxHxD) | 784 x 600 x 449 mm                                |                      | 49610.3                                            |
| Matching for       | washbasin, order no. 81033.6                      | Mounting information | The walls installed on must meet the require-      |
| Specification      | Body/Front - MDF board with ABS edges,            |                      | ments of the furniture in terms of weight and      |
|                    | inside melamine white                             |                      | the supplied fastening elements. If this cannot    |
|                    | White matt, Pebble grey matt, Slate grey matt:    |                      | be guaranteed another method of installation       |
|                    | lack laminate surface                             |                      | needs to be chosen. For example with feet.         |
|                    | Ochre brown, Mustard yellow, Grey blue:           | Colours Body/Front   | 640 – White matt                                   |
|                    | laquered surface                                  |                      | 641 - Pebble grey matt                             |
|                    | 2 push and pull full extension drawers            |                      | 642 - Slate grey matt                              |
|                    | (soft-close mechanism), incl. organiser           |                      | 643 - Ochre brown                                  |
| Weight             | 40,5 kg                                           |                      | 644 - Mustard yellow                               |
| Accessories incl.  | Drawer organizer, U-shaped, order no. 49611.3     |                      | 645 – Grey blue                                    |
| Accessories excl.  | Feet (2 pieces), anodized aluminium,              |                      |                                                    |
|                    | order no. 40766.0                                 |                      |                                                    |
|                    | Towel rail, anodized aluminium, order no. 49095.1 |                      |                                                    |
|                    | Space saving siphon, order no. 89424.0            |                      |                                                    |