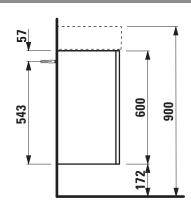

## **KARTELL BY LAUFEN FURNITURE**

**Vanity unit** 40750.3

| TECHNICAL DATA     |                                                |                      |                                                    |
|--------------------|------------------------------------------------|----------------------|----------------------------------------------------|
| Order no.          | 40750.3 / door hinge left                      | Mounting acc. incl.  | Installation set for furniture, order no. 49301.5, |
| Dimensions (WxHxD) | 432,5 x 600 x 331 mm                           |                      | 49610.3                                            |
| Matching for       | washbasin, order no. 81533.0                   | Mounting information | The walls installed on must meet the require-      |
| Specification      | Body/Front - MDF board with ABS edges,         |                      | ments of the furniture in terms of weight and      |
|                    | inside melamine white                          |                      | the supplied fastening elements. If this cannot    |
|                    | White matt, Pebble grey matt, Slate grey matt: |                      | be guaranteed another method of installation       |
|                    | lack laminate surface                          |                      | needs to be chosen. For example with feet.         |
|                    | Ochre brown, Mustard yellow, Grey blue:        | Colours Body/Front   | 640 – White matt                                   |
|                    | laquered surface                               |                      | 641 - Pebble grey matt                             |
|                    | 1 push and pull door                           |                      | 642 - Slate grey matt                              |
|                    | 1 glass shelf (fixed)                          |                      | 643 - Ochre brown                                  |
| Weight             | 15,5 kg                                        |                      | 644 - Mustard yellow                               |
| Accessories excl.  | Feet (2 pieces), anodized aluminium,           |                      | 645 - Grey blue                                    |
|                    | order no. 40766.0                              |                      |                                                    |
|                    | Space saving siphon, order no. 89424.0         |                      |                                                    |

## TECHNICAL DRAWINGS / S 1 : 20

LAUFEN