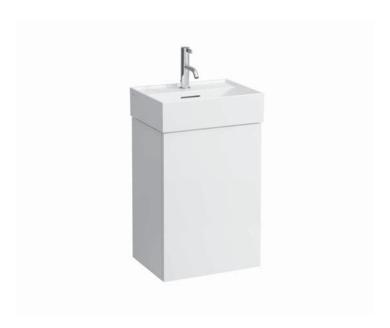

## **KARTELL BY LAUFEN FURNITURE**

**Vanity unit** 40750.3

| TECHNICAL DATA     |                                                |                      |                                                    |
|--------------------|------------------------------------------------|----------------------|----------------------------------------------------|
| Order no.          | 40750.3 / door hinge left                      | Mounting acc. incl.  | Installation set for furniture, order no. 49301.5, |
| Dimensions (WxHxD) | 432,5 x 600 x 331 mm                           |                      | 49610.3                                            |
| Matching for       | washbasin, order no. 81533.0                   | Mounting information | The walls installed on must meet the require-      |
| Specification      | Body/Front - MDF board with ABS edges,         |                      | ments of the furniture in terms of weight and      |
|                    | inside melamine white                          |                      | the supplied fastening elements. If this cannot    |
|                    | White matt, Pebble grey matt, Slate grey matt: |                      | be guaranteed another method of installation       |
|                    | lack laminate surface                          |                      | needs to be chosen. For example with feet.         |
|                    | Ochre brown, Mustard yellow, Grey blue:        | Colours Body/Front   | 640 – White matt                                   |
|                    | laquered surface                               |                      | 641 - Pebble grey matt                             |
|                    | 1 push and pull door                           |                      | 642 - Slate grey matt                              |
|                    | 1 glass shelf (fixed)                          |                      | 643 - Ochre brown                                  |
| Weight             | 15,5 kg                                        |                      | 644 - Mustard yellow                               |
| Accessories excl.  | Feet (2 pieces), anodized aluminium,           |                      | 645 - Grey blue                                    |
|                    | order no. 40766.0                              |                      |                                                    |
|                    | Space saving siphon, order no. 89424.0         |                      |                                                    |