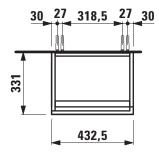

## **KARTELL BY LAUFEN FURNITURE**

**Vanity unit** 40750.3

| TECHNICAL DATA     |                                                |                      |                                                    |
|--------------------|------------------------------------------------|----------------------|----------------------------------------------------|
| Order no.          | 40750.3 / door hinge left                      | Mounting acc. incl.  | Installation set for furniture, order no. 49301.5, |
| Dimensions (WxHxD) | 432,5 x 600 x 331 mm                           |                      | 49610.3                                            |
| Matching for       | washbasin, order no. 81533.0                   | Mounting information | The walls installed on must meet the require-      |
| Specification      | Body/Front - MDF board with ABS edges,         |                      | ments of the furniture in terms of weight and      |
|                    | inside melamine white                          |                      | the supplied fastening elements. If this cannot    |
|                    | White matt, Pebble grey matt, Slate grey matt: |                      | be guaranteed another method of installation       |
|                    | lack laminate surface                          |                      | needs to be chosen. For example with feet.         |
|                    | Ochre brown, Mustard yellow, Grey blue:        | Colours Body/Front   | 640 – White matt                                   |
|                    | laquered surface                               |                      | 641 - Pebble grey matt                             |
|                    | 1 push and pull door                           |                      | 642 - Slate grey matt                              |
|                    | 1 glass shelf (fixed)                          |                      | 643 - Ochre brown                                  |
| Weight             | 15,5 kg                                        |                      | 644 - Mustard yellow                               |
| Accessories excl.  | Feet (2 pieces), anodized aluminium,           |                      | 645 - Grey blue                                    |
|                    | order no. 40766.0                              |                      |                                                    |
|                    | Space saving siphon, order no. 89424.0         |                      |                                                    |

## TECHNICAL DRAWINGS / S 1 : 20

LAUFEN