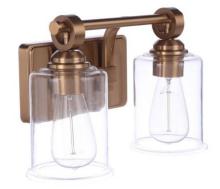

## Romero - 56402

Romero Vanity Light

The Romero collection, featuring the distinct clear glass globes suspended from elegant loops, is offered in four sizes of vanity bath bars with each supported by a wide rectangular backplate as well as a coordinating rod hung adjustable height mini-pendant. Offered in brushed polished nickel, espresso and satin brass finishes.

- Clear Glass
- Damp Rated
- 2 x 60W Medium Base Bulbs (Not Included)

| <b>—</b> · | •       |
|------------|---------|
| Dime       | ensions |
|            |         |

| Depth (in.)            | 13.75 |
|------------------------|-------|
| Width (in.)            | 13.75 |
| Height (in.)           | 8.88  |
| Leadwire Length (in.)  | 7     |
| Extension (in.)        | 6.63  |
| Backplate Depth (in.)  | 0.91  |
| Backplate Length (in.) | 8.66  |
| Backplate Height (in.) | 4.72  |
|                        |       |