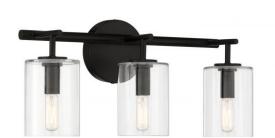

## Hailie - 55603

Hailie Vanity Light

## Color

The elevated clear glass cylinder globes and slender arms enhance the simplistic beauty of the Hailie interior lighting collection by Craftmade. The Hailie collection includes a full array of chandeliers, semi and flushmounts, pendant and several sizes of vanity bath bars.

- Clear Glass
- Available in Flat Black or Satin Nickel
- 60W Candelabra bulbs (Not Included)
- Additional rods for 55964-XX part number: #556-DOWNROD-(FINISH)
- · Damp rated