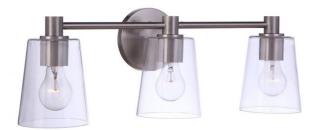

## Emilio - 12623

Emilio Vanity Light

#### Color

The Emilio Vanity Collection by Craftmade offers bright, clean lighting with transitional appeal and clear glass. Emilio is offered in five sizes and three finishes - brushed polished nickel, flat black and satin brass.

23.43

- 60W Medium Base Bulbs (Not Included)
- Damp Rated