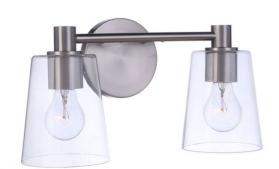

## **Emilio - 12615**

Emilio Vanity Light

## Color

The Emilio Vanity Collection by Craftmade offers bright, clean lighting with transitional appeal and clear glass. Emilio is offered in five sizes and three finishes - brushed polished nickel, flat black and satin brass.

15.13 15.13 8 7 6.61 0.79 5

- 60W Medium Base Bulbs (Not Included)
- Damp Rated