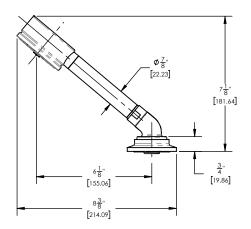

## PRODUCT DIMENSIONS

## **TECHNICAL DETAILS**

ADA Compliance: Yes Deck Thickness Maximum: 2" Deck Thickness Minimum: 1/8" Fitting Hole Diameter: 1 1/8" Number of Holes: Three Hole Number of Handles: Two Handle Spread Maximum: 12" Handle Spread Minimum: 8" Handle Turn Angle: Quarter Turn Spout Reach: 8 3/4" Spout Height: 7" Inlet Connection Type: Male 3/4" NPT Installation Type: Deck Mounted Primary Material: Brass Valve Material: Ceramic Shower Flow Restriction: Full Flow Hand Shower Flow Restriction: 1.8 GPM Water Pressure Maximum: 85 PSI Water Pressure Minimum: 20 PSI Water Pressure Recommended: 60 PSI