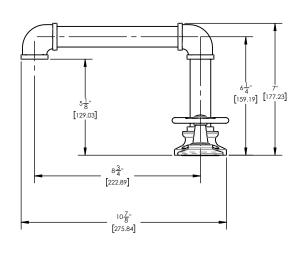

## PRODUCT DIMENSIONS

## **TECHNICAL DETAILS**

ADA Compliance: Yes Deck Thickness Maximum: 2" Deck Thickness Minimum: 1/8" Fitting Hole Diameter: 1 1/8" Number of Holes: Three Hole Number of Handles: Two Handle Spread Maximum: 12" Handle Spread Minimum: 8" Handle Turn Angle: Quarter Turn Spout Reach: 8 3/4" Spout Height: 7" Inlet Connection Type: Male 3/4" NPT Installation Type: Deck Mounted Primary Material: Brass Valve Material: Ceramic Shower Flow Restriction: Full Flow Hand Shower Flow Restriction: 1.8 GPM Water Pressure Maximum: 85 PSI Water Pressure Minimum: 20 PSI Water Pressure Recommended: 60 PSI