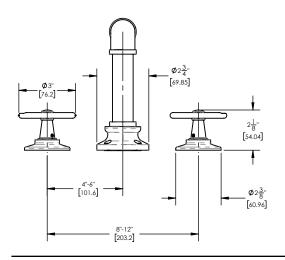

## PRODUCT DIMENSIONS

## **TECHNICAL DETAILS**

ADA Compliance: Yes Deck Thickness Maximum: 2" Deck Thickness Minimum: 1/8" Fitting Hole Diameter: 1 1/8" Number of Holes: Three Hole Number of Handles: Two Handle Spread Maximum: 12" Handle Spread Minimum: 8" Handle Turn Angle: Quarter Turn Spout Reach: 8 3/4" Spout Height: 7" Inlet Connection Type: Male 3/4" NPT Installation Type: Deck Mounted Primary Material: Brass Valve Material: Ceramic Shower Flow Restriction: Full Flow Hand Shower Flow Restriction: 1.8 GPM Water Pressure Maximum: 85 PSI Water Pressure Minimum: 20 PSI Water Pressure Recommended: 60 PSI