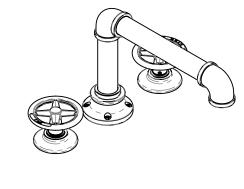

## PRODUCT FEATURES

- Style: Transitional
- Collection: Works
- Temperature Controlled By Handles
- Cross Handles
- High Industrial Square Spout
  - .