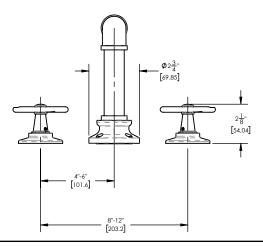

## **TECHNICAL DETAILS**

ADA Compliance: Yes Deck Thickness Maximum: 2" Deck Thickness Minimum: 1/8" Fitting Hole Diameter: 1 1/8" Number of Holes: Three Hole Number of Handles: Two Handle Spread Maximum: 12" Handle Spread Minimum: 8" Handle Turn Angle: Quarter Turn Spout Reach: 8 3/4" Spout Height: 7" Inlet Connection Type: Male 3/4" NPT Installation Type: Deck Mounted Primary Material: Brass Valve Material: Ceramic Flow Restriction: Full Flow Water Pressure Maximum: 85 PSI Water Pressure Minimum: 20 PSI Water Pressure Recommended: 60 PSI

## PRODUCT DIMENSIONS