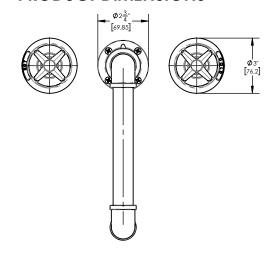

## **TECHNICAL DETAILS**

ADA Compliance: Yes Deck Thickness Maximum: 2" Deck Thickness Minimum: 1/8" Fitting Hole Diameter: 1 1/8" Number of Holes: Three Hole Number of Handles: Two Handle Spread Maximum: 12" Handle Spread Minimum: 8" Handle Turn Angle: Quarter Turn Spout Reach: 8 3/4" Spout Height: 7" Inlet Connection Type: Male 3/4" NPT Installation Type: Deck Mounted Primary Material: Brass Valve Material: Ceramic Flow Restriction: Full Flow Water Pressure Maximum: 85 PSI Water Pressure Minimum: 20 PSI Water Pressure Recommended: 60 PSI

## PRODUCT DIMENSIONS