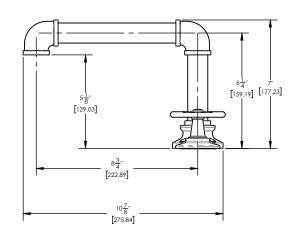

## **TECHNICAL DETAILS**

ADA Compliance: Yes Deck Thickness Maximum: 2" Deck Thickness Minimum: 1/8" Fitting Hole Diameter: 1 1/8" Number of Holes: Three Hole Number of Handles: Two Handle Spread Maximum: 12" Handle Spread Minimum: 8" Handle Turn Angle: Quarter Turn Spout Reach: 8 3/4" Spout Height: 7" Inlet Connection Type: Male 3/4" NPT Installation Type: Deck Mounted Primary Material: Brass Valve Material: Ceramic Flow Restriction: Full Flow Water Pressure Maximum: 85 PSI Water Pressure Minimum: 20 PSI Water Pressure Recommended: 60 PSI

## PRODUCT DIMENSIONS