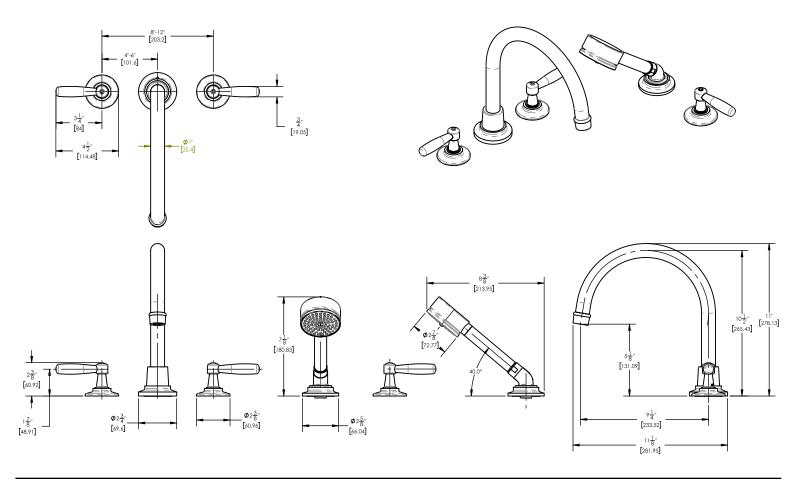

## **TECHNICAL DETAILS**

ADA Compliance: Yes Deck Thickness Maximum: 2" Deck Thickness Minimum: 1/8" Fitting Hole Diameter: 1 1/8" Number of Holes: Three Hole Number of Handles: Two Handle Spread Maximum: 12" Handle Spread Minimum: 8" Handle Turn Angle: Quarter Turn Spout Reach: 9 1/4" Spout Height: 11" Inlet Connection Type: Male 3/4" NPT Installation Type: Deck Mounted Primary Material: Brass Valve Material: Ceramic Shower Flow Restriction: Full Flow Hand Shower Flow Restriction: 1.8 GPM Water Pressure Maximum: 85 PSI Water Pressure Minimum: 20 PSI Water Pressure Recommended: 60 PSI

## PRODUCT DIMENSIONS

1261 Logan Avenue, Costa Mesa, California 92626. Phone: 714.361.4800 Fax: 714.617.3120