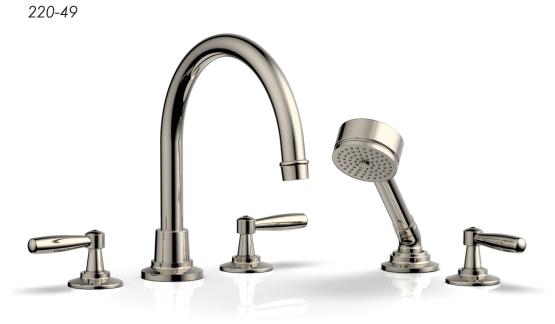

## PRODUCT FEATURES

- Style: Transitional
- Collection: Works
- Temperature Controlled By Handles
- Lever Handles
- High Arch Spout