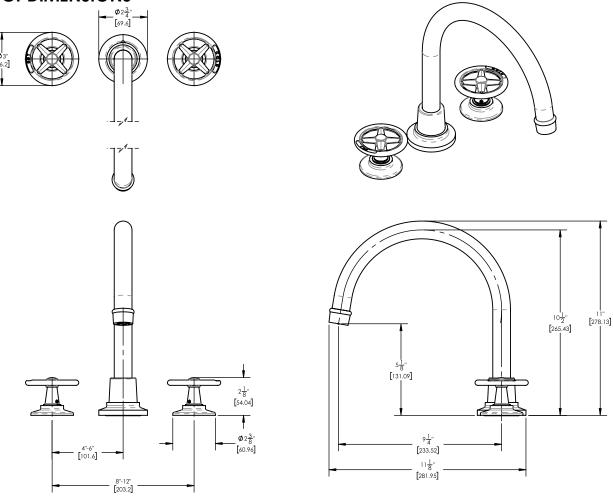

## **TECHNICAL DETAILS**

ADA Compliance: No Deck Thickness Maximum: 2" Deck Thickness Minimum: 1/8" Fitting Hole Diameter: 1 1/8" Number of Holes: Three Hole Number of Handles: Two Handle Spread Maximum: 12" Handle Spread Minimum: 8" Handle Turn Angle: Quarter Turn Spout Reach: 9 1/4" Spout Height: 11" Inlet Connection Type: Male 3/4" NPT Installation Type: Deck Mounted Primary Material: Brass Valve Material: Ceramic Flow Restriction: Full Flow Water Pressure Maximum: 85 PSI Water Pressure Minimum: 20 PSI Water Pressure Recommended: 60 PSI

## **PRODUCT DIMENSIONS**

www. phylrich.com