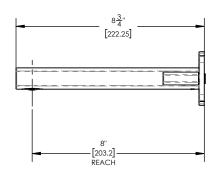

## **TECHNICAL DETAILS**

ADA Compliance: Yes
Fitting Hole Diameter: 1 1/8"
Number of Holes: Three Hole
Number of Handles: Two
Handle Turn Angle: Quarter Turn
Spout Reach: 8"
Installation Type: Wall Mounted
Primary Material: Brass
Valve Material: Ceramic
Flow Restriction: Full Flow
Water Pressure Maximum: 85 PSI
Water Pressure Minimum: 20 PSI
Water Pressure Recommended: 60 PSI