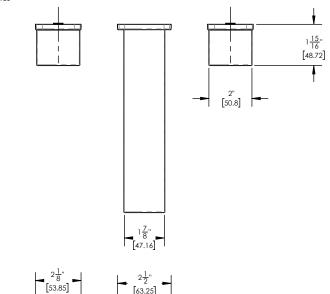

## **TECHNICAL DETAILS**

ADA Compliance: Yes
Fitting Hole Diameter: 1 1/8"
Number of Holes: Three Hole
Number of Handles: Two
Handle Turn Angle: Quarter Turn
Spout Reach: 8"
Installation Type: Wall Mounted
Primary Material: Brass
Valve Material: Ceramic
Flow Restriction: Full Flow
Water Pressure Maximum: 85 PSI
Water Pressure Minimum: 20 PSI
Water Pressure Recommended: 60 PSI