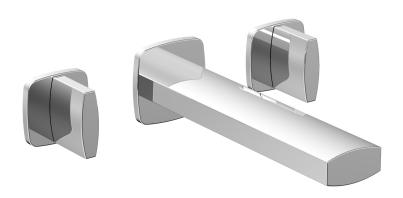

Defining Luxury Since 1959

Wall Tub Set 181-56

## **PRODUCT FEATURES**

- Style: Contemporary
- Collection: Radi
- Temperature Controlled By Handles
- Blade Handles

4" [101.6]

C-C