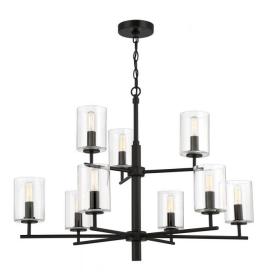

## Hailie - 55629

Hailie Chandelier

#### Color

The elevated clear glass cylinder globes and slender arms enhance the simplistic beauty of the Hailie interior lighting collection by Craftmade. The Hailie collection includes a full array of chandeliers, semi and flushmounts, pendant and several sizes of vanity bath bars.

- Clear Glass
- Available in Flat Black or Satin Nickel
- 60W Candelabra bulbs (Not Included)